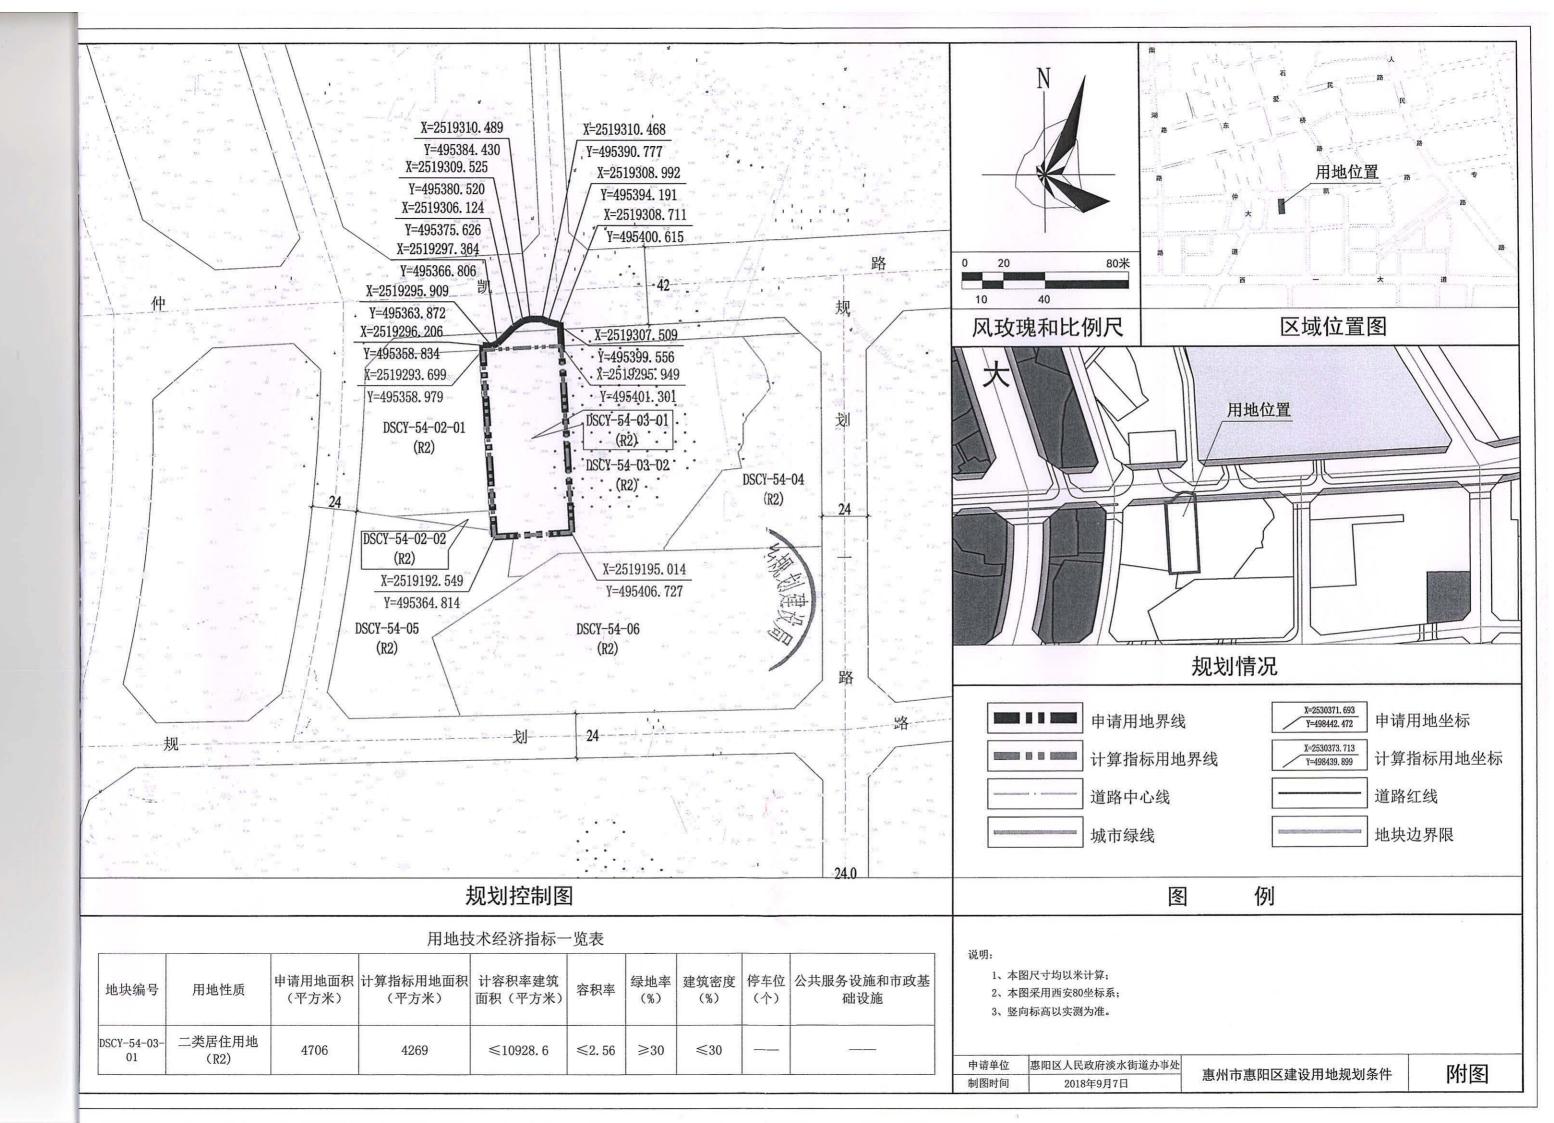

根据《惠州市惠阳区淡水草洋南部片区控制性详细规划》《惠 州市城乡规划管理技术规定》及《惠州市惠阳区城乡社区配套公 共服务设施建设和管理实施细则(试行)》,提出《建设用地规划 条件》如下:

一、规模及性质:

用地面积: 4706平方米;
用地性质: 二类居住用地(R2)+公园绿地(G1)

附件1

+城市规划道路(S1);

4269 平方米: 二类居住用地面积: 公园绿地+城市规划道路面积: 437 平方米。 二、规划指标(详见附图): 4269 平方米: 计算指标用地面积: ≤10928.6平方米: 计容积率建筑面积: ≤9835.6平方米; 居住建筑面积: 商业服务业设施建筑面积: ≤1093平方米; 容积率: ≤2.56; ≤30%; 建筑密度: 住宅建筑密度: ≤22%; ≥30%。 绿地率:

三、机动车停车位配建标准:住宅、商业按每 100 平方; 计容建筑面积 ≥ 1.0个,且住宅须执行 10%建成充电设备,90 预留用电负荷和设备用房的配置标准。

四、该地块属于零散地块,不宜独立开发,须与 54-02-01 54-02-02、54-03-02、54-04、54-05、54-06 地块统一规划 须共同配建以下公共服务设施:

1、社区服务设施:社区用房(建筑面积≥800平方米);

2、文化设施:文化活动站(建筑面积≥600平方米);