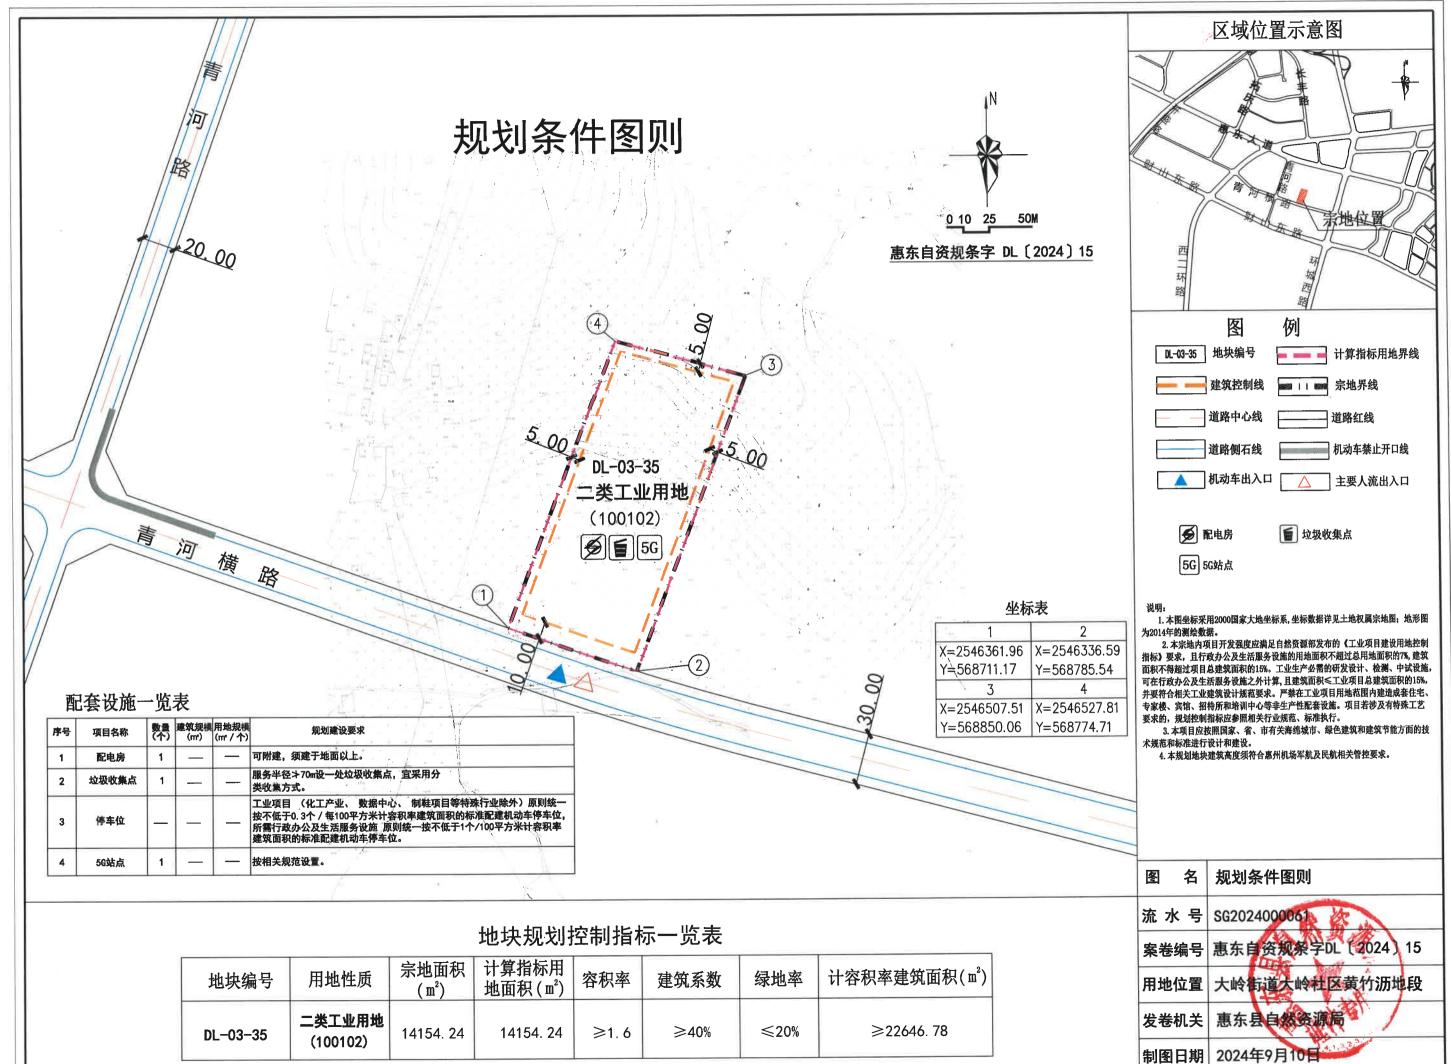

# 第二章 用地现状

第五条 本用地位于<u>大岭街道大岭社区黄竹沥地段</u>,宗地编号 DL-03-35,其具体位置详见《图则》。

第六条 本用地周边情况: <u>用地南侧为规划红线宽度 10 米的青河横路,其他方向</u>为其他规划地块。

#### 第七条 用地规划要求

本《告知书》采用"计算指标用地面积"(即计算指标用地界线范围内的用地面积) 计算容积率、建筑密度、绿地率等有关技术经济指标。本用地的计算指标用地面积和范 围详见《图则》。

**第八条** 用地性质: <u>二类工业用地(100102)</u>。

#### 第九条 开发强度要求

本用地主要技术经济指标: 宗地面积 14154. 24 平方米, 计算指标用地面积 14154. 24

平方米, 计容积率建筑面积 > 22646.78 平方米, 容积率 > 1.6, 建筑系数 > 40%, 绿地率 < 20%, 建筑高度须符合惠州机场军航及民航相关管控要求。本宗地内项目开发强度应满足自然资源部发布的《工业项目建设用地控制指标》要求, 行政办公及生活服务设施用地面积 < 工业项目总用地面积的 7%, 且建筑面积 < 工业项目总建筑面积的 15%。工业生产必需的研发设计、检测、中试设施,可在行政办公及生活服务设施之外计算,且建筑面积 < 工业项目总建筑面积的 15%,并要符合相关工业建筑设计规范要求。严禁在工业项目用地范围内建造成套住宅、专家楼、宾馆、招待所和培训中心等非生产性配套设施。项目若涉及有特殊工艺要求的,规划控制指标应参照相关行业规范、标准执行(详见《图则》)。

第十三条 建筑红线要求:详见《图则》。