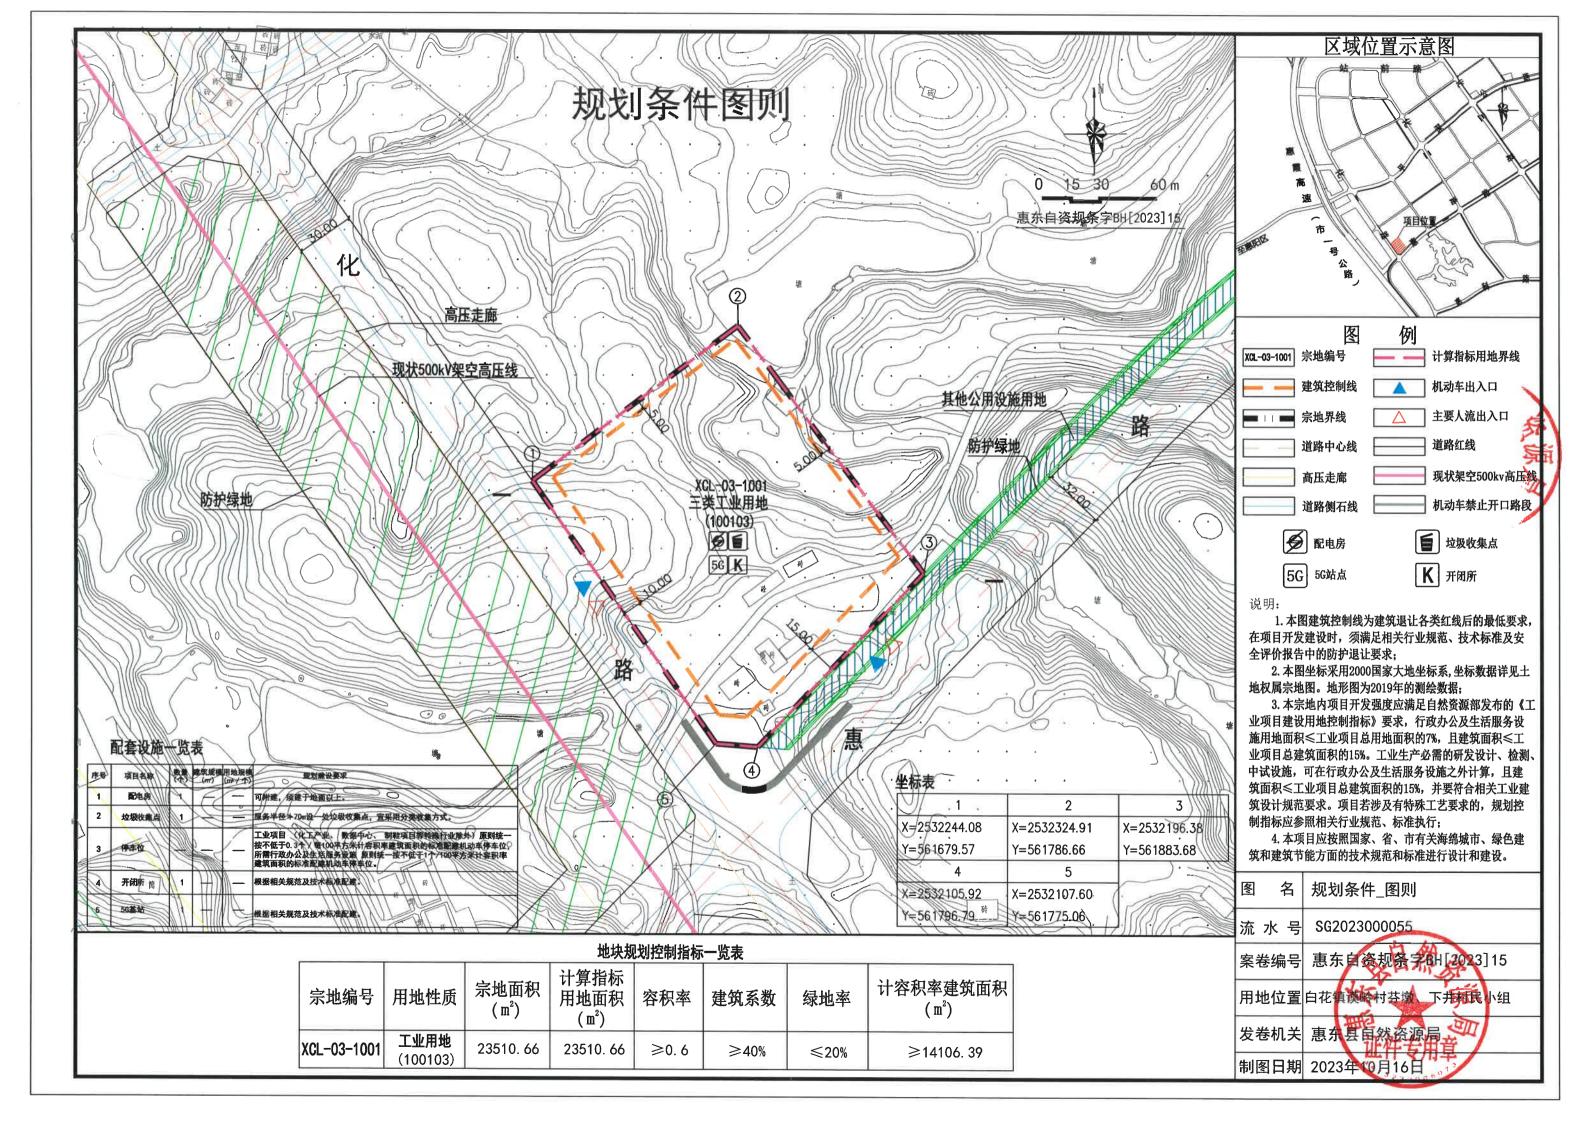

#### 第二章 用地现状

第五条 本用地位于 <u>白花镇谟岭村芬墩、下井村民小组</u>, <u>宗地编号 XCL-03-1001</u>, 其具体位置详见《图则》。

第六条 本用地周边情况: <u>用地南侧为道路红线宽度 32 米的惠一路,西侧为道路</u> 红线宽度 30 米的化一路,其他方向为其他用地。

#### 第七条 用地规划要求

本《告知书》采用"计算指标用地面积"(即计算指标用地界线范围内的用地面积) 计算容积率、建筑密度、绿地率等有关技术经济指标。本用地的计算指标用地面积和范 围详见《图则》。

**第八条** 用地性质: <u>(100103)(三类工业用地)</u>。

#### 第九条 开发强度要求

本用地主要技术经济指标: 宗地面积 23510.66 平方米, 计算指标用地面积 23510.66 平方米, 计容积率建筑面积≥14106.39 平方米, 容积率≥0.6, 建筑系数≥40%, 绿地率≤20%。本宗地内项目开发强度应满足自然资源部发布的《工业项目建设用地控制指标》要求, 行政办公及生活服务设施用地面积≤工业项目总用地面积的 7%, 且建筑面积≤工

业项目总建筑面积的 15%。工业生产必需的研发设计、检测、中试设施,可在行政办公及生活服务设施之外计算,且建筑面积≤工业项目总建筑面积的 15%,并要符合相关工业建筑设计规范要求。项目若涉及有特殊工艺要求的,规划控制指标应参照相关行业规范、标准执行。(详见《图则》)

第十一条 出入口控制要求:本用地主要出入口位置及有关限制详见《图则》。

第十二条 建筑间距要求:本用地内建筑间距及本用地与周边用地建筑物的间距须符合《建筑设计防火规范》(GB50016-2014)等相关规范的要求,本用地内建筑不得影响周边用地内建筑物的标准日照。

第十三条 建筑红线要求:详见《图则》。