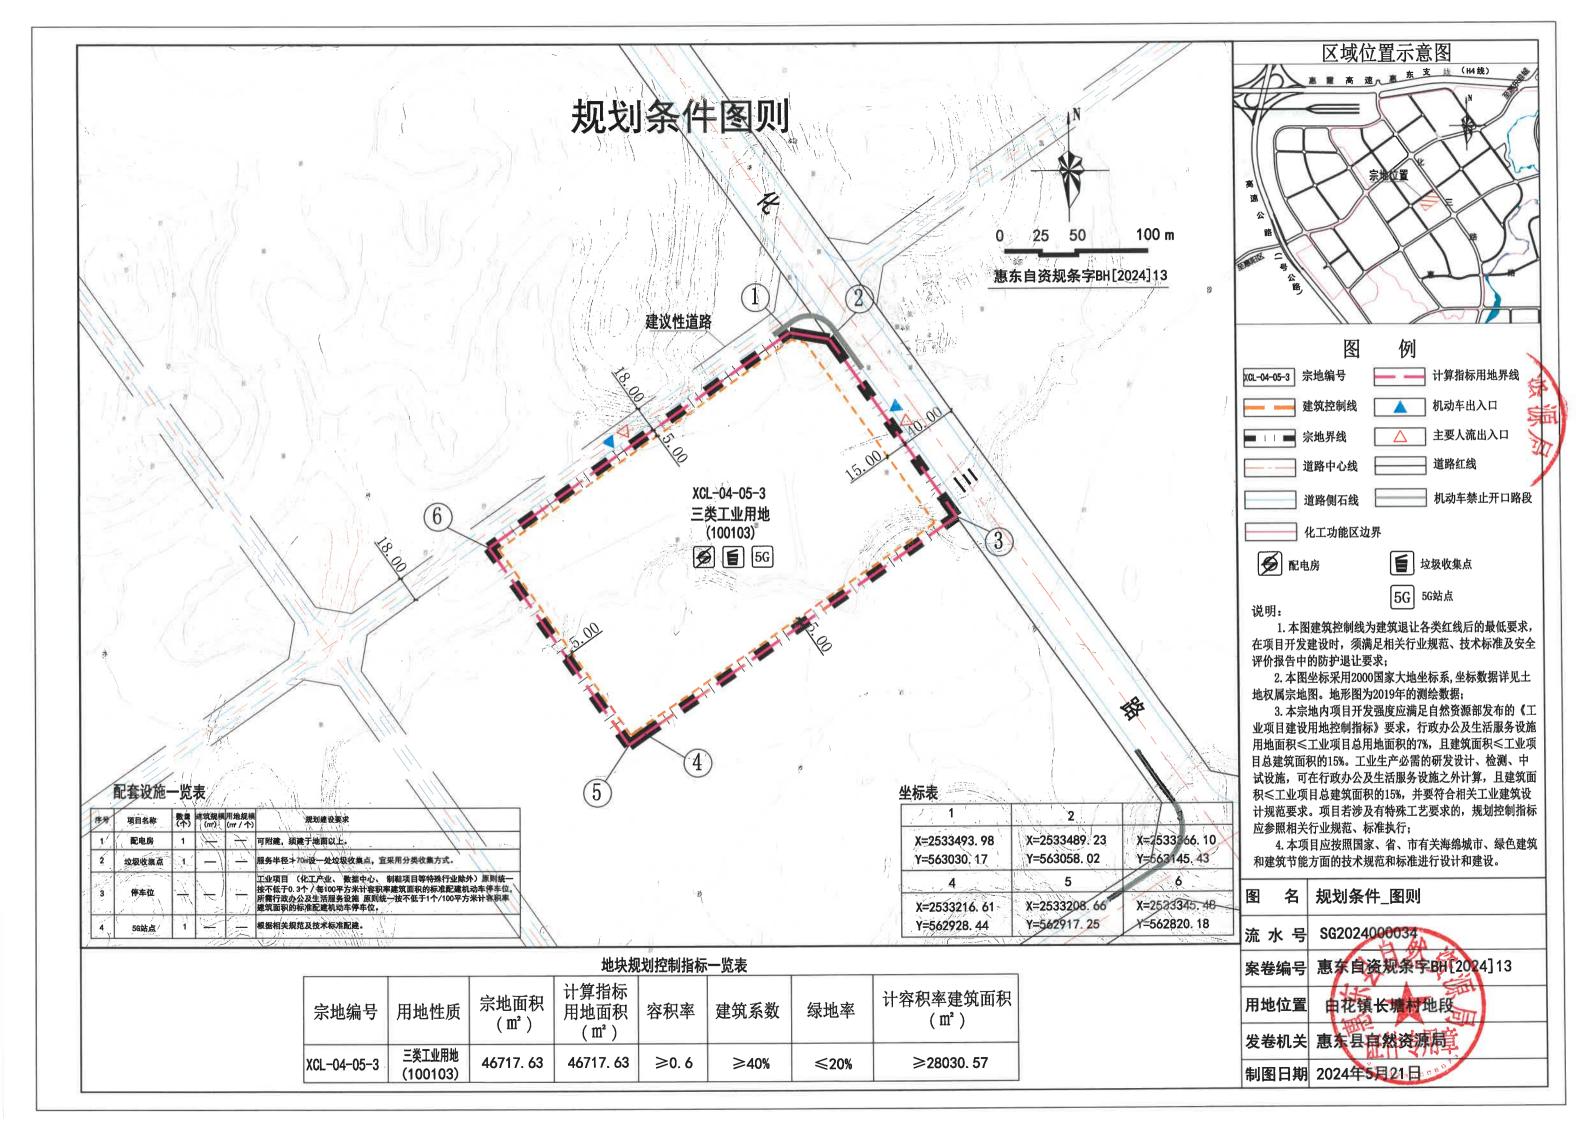

## 第二章 用地现状

**第五条** 本用地位于<u>白花镇长塘村地段</u>,<u>宗地编号 XCL-04-05-3</u>,其具体位置详见《图则》。

**第六条** 本用地周边情况:<u>用地东侧为规划红线宽度40米的化三路,北侧为规划</u> <u>红线宽度18米的建议性道路,其他方向为其他用地。</u>

#### 第三章 规划要求

第七条 用地规划要求

本《告知书》采用"计算指标用地面积"(即计算指标用地界线范围内的用地面积) 计算容积率、建筑密度、绿地率等有关技术经济指标。本用地的计算指标用地面积和范 围详见《图则》。

**第八条** 用地性质: 三类工业用地(100103)。

**第九条** 开发强度要求

本用地主要技术经济指标:宗地面积 <u>46717.63</u> 平方米,计算指标用地面积 <u>46717.63</u> 平方米,计容积率建筑面积 <u>28030.57</u> 平方米,容积率 <u>>0.6</u>,建筑系数 <u>>40%</u>,绿地率

1

≪20%。本宗地内项目开发强度应满足自然资源部发布的《工业项目建设用地控制指标》 要求,行政办公及生活服务设施用地面积≪工业项目总用地面积的 7%,且建筑面积≪工 业项目总建筑面积的 15%。工业生产必需的研发设计、检测、中试设施,可在行政办公及 生活服务设施之外计算,且建筑面积≪工业项目总建筑面积的 15%,并要符合相关工业建 筑设计规范要求。项目若涉及有特殊工艺要求的,规划控制指标应参照相关行业规范、 标准执行。(详见《图则》)

第十一条 出入口控制要求:本用地主要出入口位置及有关限制详见《图则》。

第十二条 建筑间距要求:本用地内建筑间距及本用地与周边用地建筑物的间距须 符合《建筑设计防火规范》(GB50016-2014)等相关规范的要求,本用地内建筑不得影 响周边用地内建筑物的标准日照。

第十三条 建筑红线要求:详见《图则》。

第十四条 总平面规划要求

(一)功能布局:总平面设计应充分考虑营业与后勤储运功能的明确分区,避免内外车辆及人流相互交叉。

(三)临山面须按国家、省、市和惠东县有关规范、标准设置护坡、挡墙、截洪沟 等工程措施,并构建与绿色植被等生物措施相结合的综合防洪体系。

(四) 应充分考虑高压线对区内建筑的影响, 规划设计必要的安全防护措施。