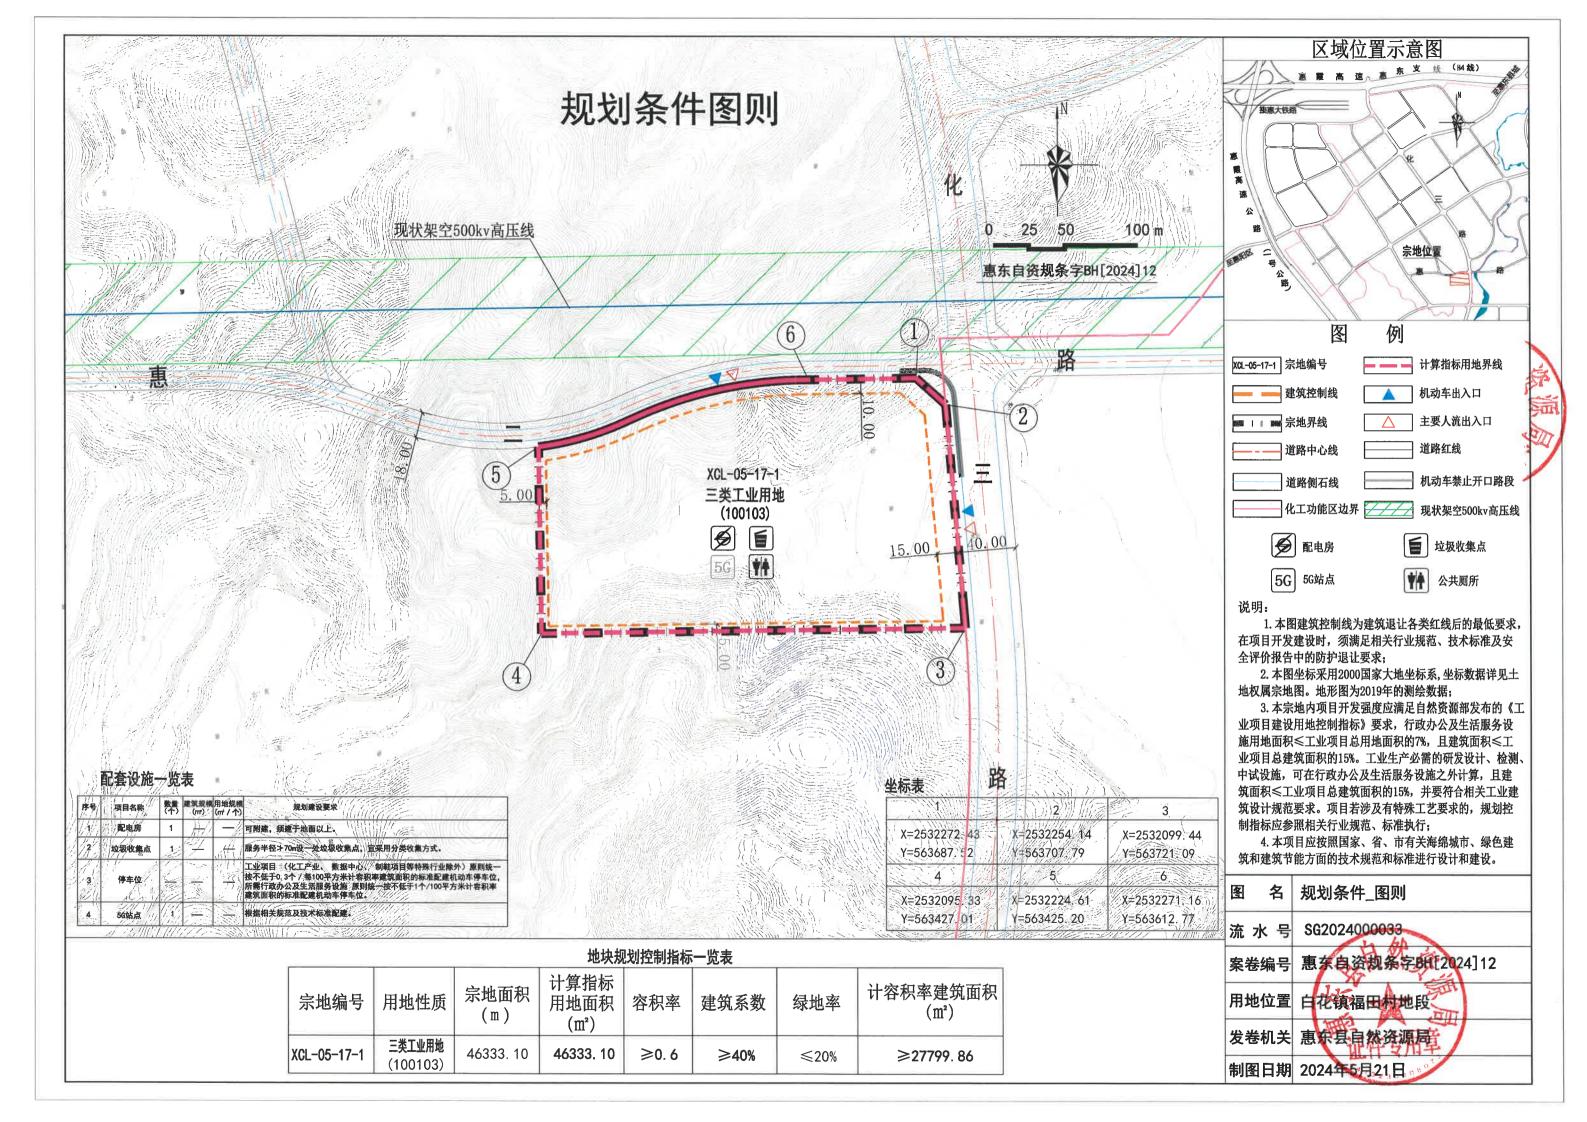

### 第二章 用地现状

**第五条** 本用地位于<u>白花镇福田村地段</u>,<u>宗地编号 XCL-05-17-1</u>,其具体位置详见《图则》。

**第六条** 本用地周边情况:<u>用地北侧为规划红线宽度 18 米的惠二路,东侧为规划</u> 红线宽度 40 米的化三路,其他方向为其他用地。

#### 第三章 规划要求

第七条 用地规划要求

本《告知书》采用"计算指标用地面积"(即计算指标用地界线范围内的用地面积) 计算容积率、建筑密度、绿地率等有关技术经济指标。本用地的计算指标用地面积和范 围详见《图则》。

**第八条** 用地性质: 三类工业用地(100103)。

**第九条** 开发强度要求

本用地主要技术经济指标: 宗地面积 <u>46333.10</u> 平方米, 计算指标用地面积 <u>46333.10</u> 平方米, 计容积率建筑面积 <u>27799.86</u> 平方米, 容积率 <u>>0.6</u>, 建筑系数 <u>>40%</u>, 绿地率

1

≤20%。本宗地内项目开发强度应满足自然资源部发布的《工业项目建设用地控制指标》 要求,行政办公及生活服务设施用地面积≪工业项目总用地面积的7%,且建筑面积≪工 业项目总建筑面积的15%。工业生产必需的研发设计、检测、中试设施,可在行政办公及 生活服务设施之外计算,且建筑面积≪工业项目总建筑面积的15%,并要符合相关工业建 筑设计规范要求。项目若涉及有特殊工艺要求的,规划控制指标应参照相关行业规范、 标准执行。(详见《图则》)

第十一条 出入口控制要求:本用地主要出入口位置及有关限制详见《图则》。

第十二条 建筑间距要求:本用地内建筑间距及本用地与周边用地建筑物的间距须 符合《建筑设计防火规范》(GB50016-2014)等相关规范的要求,本用地内建筑不得影 响周边用地内建筑物的标准日照。

第十三条 建筑红线要求:详见《图则》。

第十四条 总平面规划要求

(一)功能布局:总平面设计应充分考虑营业与后勤储运功能的明确分区,避免内外车辆及人流相互交叉。

(三)按《建筑工程设计文件编制深度规定》第2.2节规定编制设计方案说明书。

**第十九条**项目报审要求:有关的设计方案图纸和相应的电子文件必须同时上报,否则不予受理。

**第二十条**本《告知书》自发卷日期起计有效期一年,《告知书》的规划条件逾期未 纳入国有土地使用权出让合同的,应申请延期或重新办理。

3