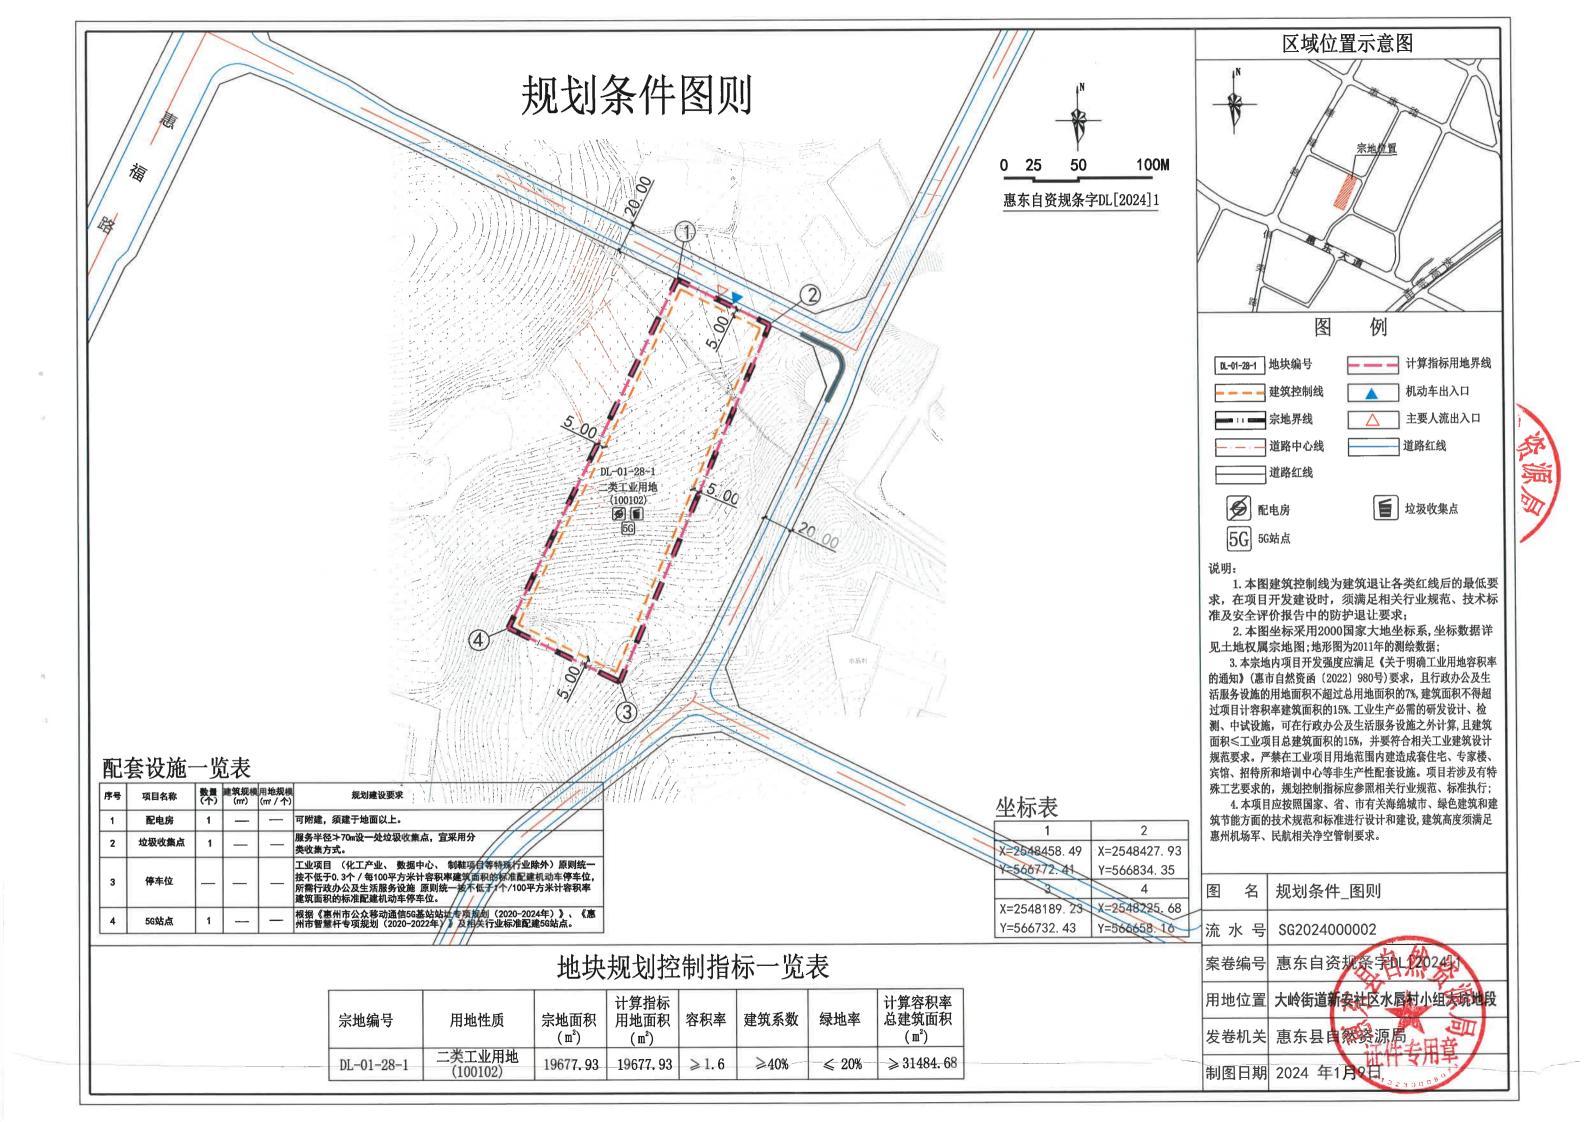

#### 第二章 用地现状

**第五条** 本用地位于<u>大岭街道新安社区水唇村小组大坑地段</u>, 宗地编号 <u>DL-01-28-1</u>, 其具体位置详见《图则》。

**第六条** 本用地周边情况:<u>用地北侧为规划红线宽度 20 米的规划道路,其他方向</u>为其他规划地块。

#### 第三章 规划要求

第七条 用地规划要求

本《告知书》采用"计算指标用地面积"(即计算指标用地界线范围内的用地面积) 计算容积率、建筑密度、绿地率等有关技术经济指标。本用地的计算指标用地面积和范 围详见《图则》。

**第八条** 用地性质: <u>二类工业用地(100102)</u>。

**第九条** 开发强度要求

本用地主要技术经济指标: 宗地面积 <u>19677.93</u>平方米, 计算指标用地面积 <u>19677.93</u> 平方米, 计容积率建筑面积≥<u>31484.68</u>平方米, 容积率≥1.6, 建筑系数≥40%, 绿地率

1

自,

≪20%。本宗地内项目开发强度应满足自然资源部发布的《工业项目建设用地控制指标》 要求,行政办公及生活服务设施用地面积≪工业项目总用地面积的7%,且建筑面积≪工 业项目总建筑面积的15%。工业生产必需的研发设计、检测、中试设施,可在行政办公及 生活服务设施之外计算,且建筑面积≪工业项目总建筑面积的15%,并要符合相关工业建 筑设计规范要求。项目若涉及有特殊工艺要求的,规划控制指标应参照相关行业规范、 标准执行。(详见《图则》)

第十条 配套设施要求

(一)本用地需按惠东县有关规定设置污水处理装置。在总平面规划送审时须在总 平面图上标示污水处理装置的位置和范围。

(二) 本用地的管线综合规划须与总平面规划同步设计、同步报审。

(三)项目原则统一按不低于 0.3个 / 每 100 平方米计容积率建筑面积的标准配建 机动车停车位,所需行政办公及生活服务设施原则统一按不低于 1个/100 平方米计容积 率建筑面积的标准配建机动车停车位。

第十一条 出入口控制要求:本用地主要出入口位置及有关限制详见《图则》。

第十二条 建筑间距要求:本用地内建筑间距及本用地与周边用地建筑物的间距须 符合《建筑设计防火规范》(GB50016-2014)等相关规范的要求,本用地内建筑不得影 响周边用地内建筑物的标准日照。

第十三条 建筑红线要求:详见《图则》。

第十四条 总平面规划要求

(一)功能布局:总平面设计应充分考虑营业与后勤储运功能的明确分区,避免内外车辆及人流相互交叉。